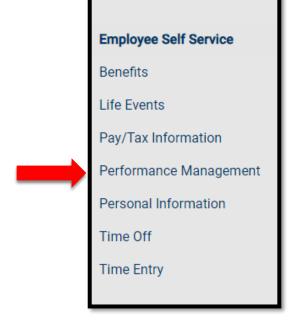

## **Performance Evaluations**

Login to Employee Self-Service (ESS)

Click on the Performance Management link on the right to access the Performance Overview Home page.

From the Performance Overview page, select Evaluations located to the right.

Employee Self Service

Benefits

Life Events

Pay/Tax Information

Performance Management

Evaluations

Personal Information

Time Off