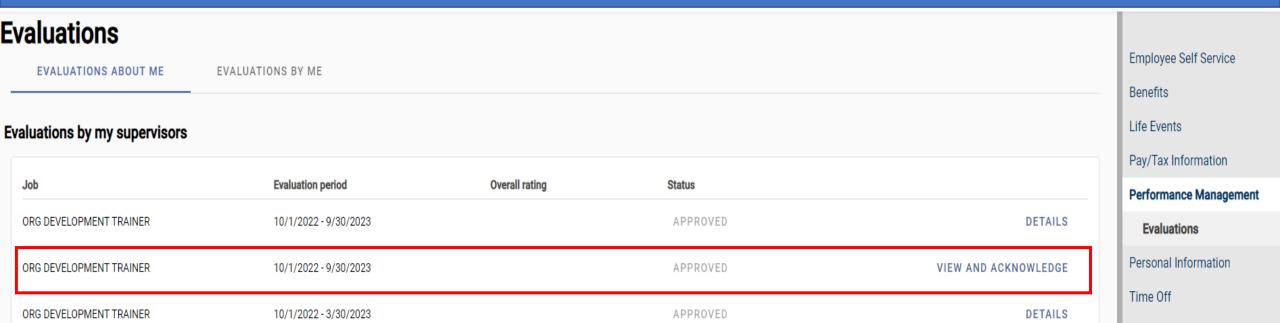

Time Entry

Locate Year-End Performance Evaluation record with the review period 10/1/2022 – 9/30/2023 and click the **View and Acknowledge** link to the right.

- 1. You can add comments to the evaluation record in the Employee Comments section (optional).
- 2. Select I Acknowledge This Evaluation button to complete the process.

## **Evaluations**

EVALUATIONS ABOUT ME

EVALUATIONS BY ME

### Evaluations by my supervisors

| Job                     | Evaluation period     | Overall rating | Status   |         |
|-------------------------|-----------------------|----------------|----------|---------|
| ORG DEVELOPMENT TRAINER | 10/1/2022 - 9/30/2023 |                | APPROVED | DETAILS |
| ORG DEVELOPMENT TRAINER | 10/1/2022 - 9/30/2023 |                | APPROVED | DETAILS |
| ORG DEVELOPMENT TRAINER | 10/1/2022 - 3/30/2023 |                | APPROVED | DETAILS |