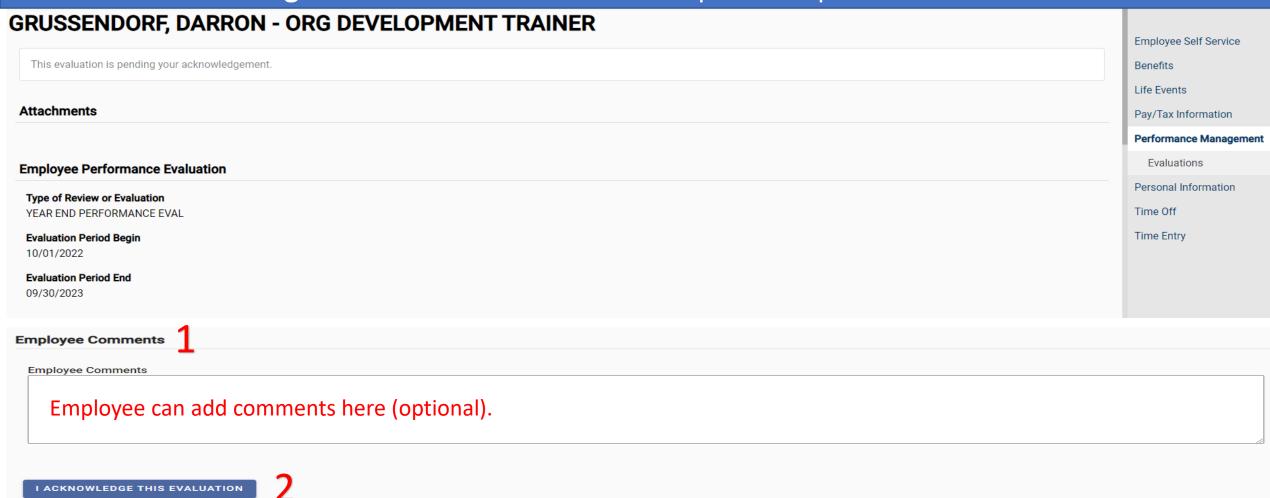

Time Entry

Locate Year-End Performance Evaluation record with the review period 10/1/2022 – 9/30/2023 and click the **View and Acknowledge** link to the right.

- 1. You can add comments to the evaluation record in the Employee Comments section (optional).
- 2. Select I Acknowledge This Evaluation button to complete the process.

## **GRUSSENDORF, DARRON - ORG DEVELOPMENT TRAINER**

🤣 Your evaluation has been successfully acknowledged. You can <u>print this page</u> for your records. 🧶

#### **Attachments**

Employee\_Evaluation\_Acknowledgment\_08-01-23.html

#### **Employee Performance Evaluation**

Type of Review or Evaluation

YEAR END PERFORMANCE EVAL

**Evaluation Period Begin** 

10/01/2022

**Evaluation Period End** 

09/30/2023