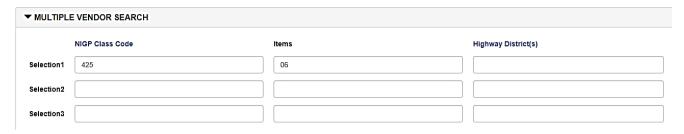

From the CMBL/HUB Directory change to "HUBs on CMBL" to perform a search for HUB Vendors.

Click Multiple Vendor Search to enter your Commodity Code(s), Class and Item.

Use the NIGP Class and Item Codes within the "Multiple Vendor Search" to identify Vendors who can provide the products or services for your requirements.