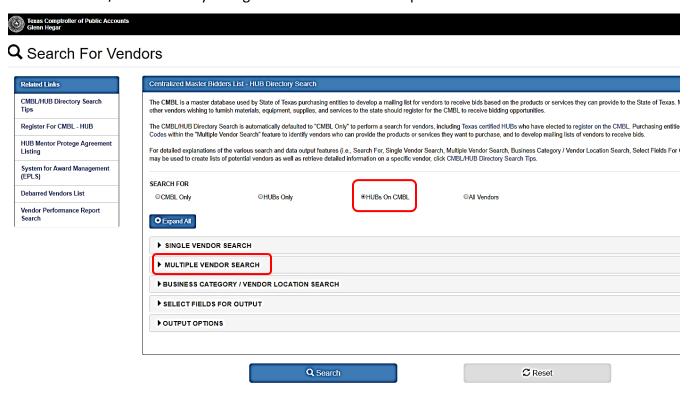

From the CMBL/HUB Directory change to "HUBs on CMBL" to perform a search for HUB Vendors.

Click Multiple Vendor Search to enter your Commodity Code(s), Class and Item.

Use the NIGP Class and Item Codes within the "Multiple Vendor Search" to identify Vendors who can provide the products or services for your requirements.

Click Business Category / Vendor Location Search