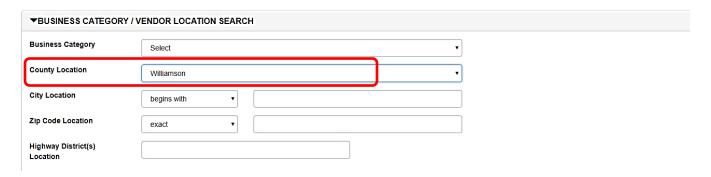

Click Business Category / Vendor Location Search

## H.U.B Vendor Search Instructions

The City of Round Rock resides in both Travis and Williamson Counties, you will need to run separate reports for each County. Select the County from the dropdown.