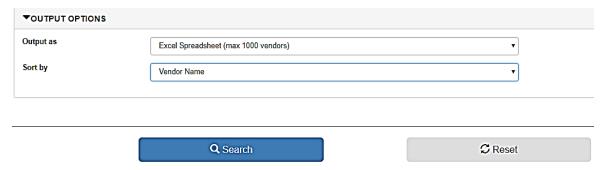

#### Click **Output Options** for your report.

Select Excel Spreadsheet. Click Search

Save this report to go along with your City of Round Rock Vendor Search.